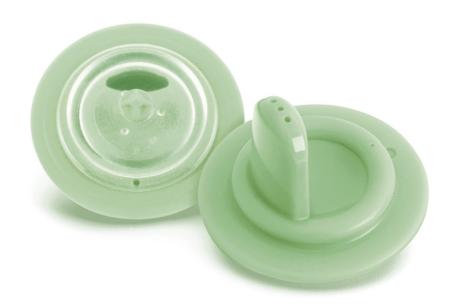

## Non-spill, easy-sip

The Philips AVENT Hard Spouts are designed for toddlers that start teething to be more resistant and durable. With easy-sip and easy to clean non-spill valve.

### Ideal for teething babies

• Hard spout

### Controls flow to avoid spillage

• Patented non-spill valve