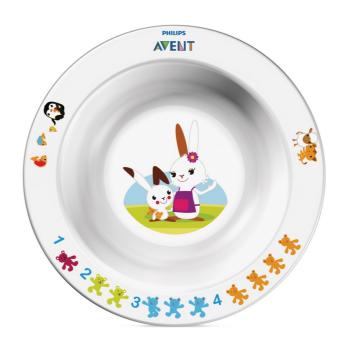

#### Fun learning for baby's first meal

· Educational storytelling designs

#### **Educational storytelling**

Educational storytelling designs

#### Small size bowl

Small size bowl - perfect for first feeding and snacks