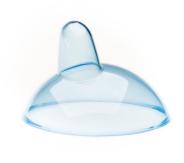

### Blue cap to seal your Spout cup Find matching products on the specifications tab

The cap always keeps the spout clean