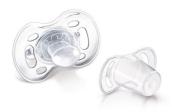

## Hygiene

- · Snap on hygienic cap
- · Can be sterilized
- · Dishwasher Safe

### Snap on hygienic cap

To keep sterilized nipples hygienic.

#### What is included

Silicone pacifier: 1 pcs Snap-on hygienic cap: 1 pcs