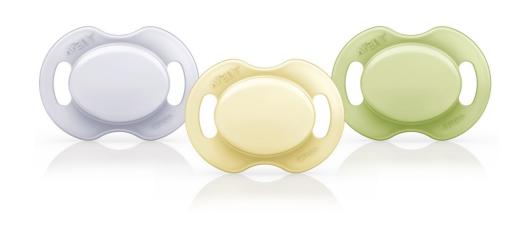

### **User-friendly silicone nipples**

The Philips AVENT silicone teat is taste and odor-free so it's more likely to be accepted by your baby. The silicone is smooth, transparent, easy to clean and it doesn't get sticky. The nipple is strong, long-lasting and won't become mis-shapen or discolored over time.