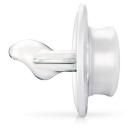

### **Orthodontic nipple**

- Unique "wings"
- · Shaped nipple

#### Unique "wings"

Advanced orthodontic teat with unique wings that minimizes pressure on gums and developing teeth. The wings make the teat wider so that the pressure that is caused by baby's suckling is distributed more evenly resulting in less pressure per tooth.