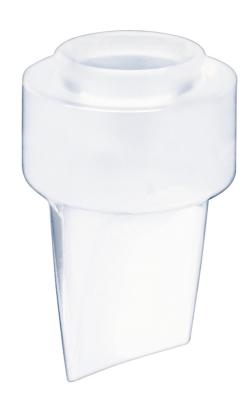

## Allows milk to flow into the bottle

## Find matching products on the specifications tab

The duck bill valve, part of your breast pump, allows the transferring of milk from the pump into the bottle. Appropriate for all types of Philips Avent breast pumps!