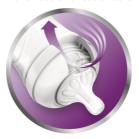

# Easy to combine breast and bottle feeding

· Natural latch on due to the wide breast shaped nipple

#### Natural latch on

The wide breast shaped nipple promotes natural latch on similar to the breast, making it easy for your baby to combine breast and bottle feeding.