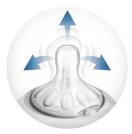

# Vents air away from your baby's tummy

· Advanced anti-colic system with innovative twin valve

#### Advanced anti-colic valve

Innovative twin valve designed to reduce colic and discomfort by venting air into the bottle and not baby's tummy.