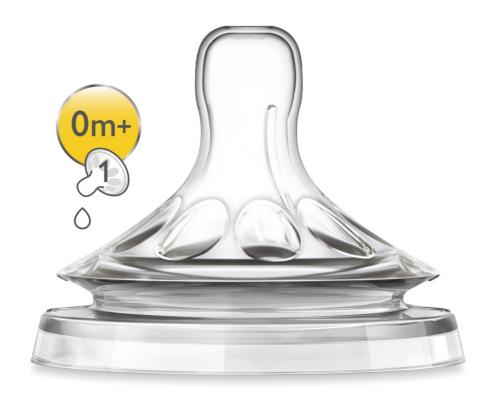

# Unique comfort petals

Petals inside the nipple increase softness and flexibility without nipple collapse. Your baby will enjoy a more comfortable and contented feed.

#### **Different flow rates**

Philips Avent offers four different flow rates to keep up with your baby's growth. Remember that age indications are approximate as babies develop at different rates. Philips Avent offers the newborn flow nipple with 1 hole (OM+), the slow flow nipple with 2 holes (1M+), the medium flow nipple with 3 holes (3M+) and the fast flow nipple with 4 holes (6M+). All nipples are available in twin packs.

## **Nipple**

Flow speed: Newborn flow Holes: 1 hole

Months: 0m+