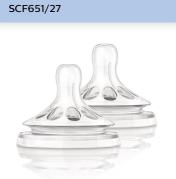

### What is included

Soft, Newborn Flow nipple: 2 pcs

#### Design

Nipple design: Breast shaped nipple, Unique comfort petals, Extra wide

## **Nipple**

Flow speed: Newborn flow Holes: 1 hole

Months: 0m+