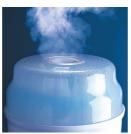

## **Effective sterilisation**

• Extra protection through natural steam sterilisation

#### **Natural steam sterilisation**

Sterilising is all about protecting your baby from particularly harmful milk bacteria until his immune system is strong enough. The Philips Avent Steriliser uses the hospital method of steam sterilisation, which is quick, easy and efficient, with no chemicals involved.