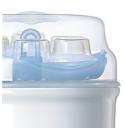

## Large capacity

· Holds up to six Philips Avent Bottles

### Holds up to six bottles

The steriliser has a smart design that takes up little space in your kitchen, yet still fits six Philips Avent Bottles or two Philips Avent Breast Pumps. The two baskets inside can clip together to form a dishwasher basket, which makes pre-cleaning of smaller items like soothers and teats much easier.