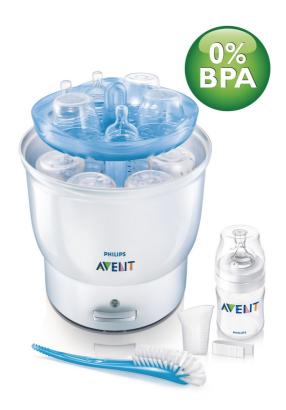

### Holds up to six bottles

The steriliser has a smart design that takes up little space in your kitchen, yet still fits six Philips Avent Bottles or two Philips Avent Breast Pumps. The two baskets inside can clip together to form a dishwasher basket, which makes pre-cleaning of smaller items like soothers and teats much easier.

#### What is included

Tongs: 1 pcs Measuring jug: 1 pcs Bottle and teat brush: 1 pcs Classic Bottle 4 oz: 1 pcs