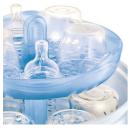

### Holds up to six bottles

The steriliser has a smart design that takes up little space in your kitchen, yet still fits six Philips Avent Bottles or two Philips Avent Breast Pumps. The two baskets inside can clip together to form a dishwasher basket, which makes pre-cleaning of smaller items like soothers and teats much easier.

#### Sterile contents in 8 minutes

The advantage of steam sterilisation is that it is much quicker (and safer) than the traditional method of boiling bottles in a pan on the stove. The Electric Steriliser takes as little as 8 minutes to sterilise a full load of 6 bottles, teats and dome caps.