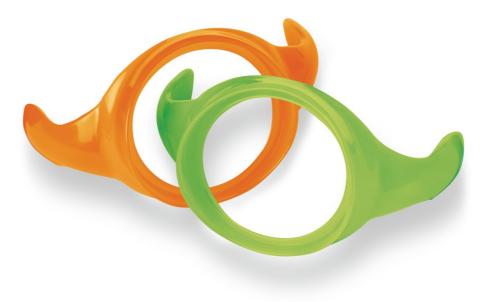

## For independent drinking

The Trainer Handles fit Philips AVENT bottles and cups, to help independent drinking at every stage. They are easy to fit and remove so cups can be used with or without handles. Available in green and orange.

## Support independent drinking

Contoured shape

## **Total convenience**

- Easy to fit and remove
- Interchangeable