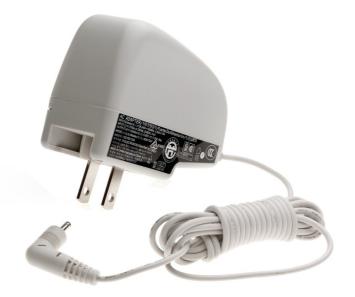

### Find matching products on the specifications tab

This UNO Power adapter allows you to power your breast pump by the mains current. Combined with the right plug (CRP401/01 for EU or CRP400/01 for UK) the adapter is fit for use.

#### Easy renew of product parts

From time to time your product needs a facelift but it was never so easy like with Philips consumer replacement parts to renew your product. This all with guaranteed Philips quality. CRP402/01