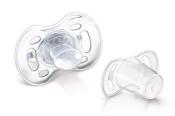

## Glow in the dark BPA-Free

Soother with unique glow in the dark handle.

Philips AVENT orthodontic, collapsible and symmetrical teats respect the natural development of baby's palate, teeth and gums. All Philips AVENT soothers are made of silicone and are taste and odour-free. Colours are subject to change.

## Orthodontic teat

· Orthodontic, symmetrical collapsible teat

## **Odourless and taste-free**

User-friendly silicone teats

### Hygiene

· Snap-on protective cap

## **Safety**

· Security ring handle