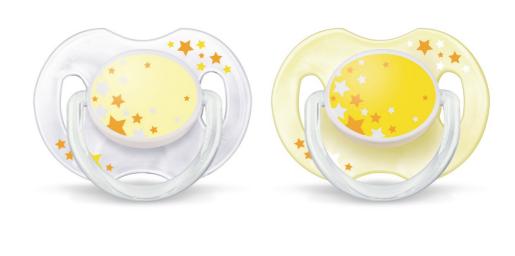

## Glow in the dark BPA-Free

Soother with unique glow in the dark handle.

Philips AVENT orthodontic, collapsible and symmetrical teats respect the natural development of baby's palate, teeth and gums. All Philips AVENT soothers are made of silicone and are taste and odour-free. Colours are subject to change.

### **Orthodontic teat**

Philips AVENT flat, drop-shaped symmetrical teats respect the natural development of your baby's palate, teeth and gums, even if the soother ends up upside down in the mouth.