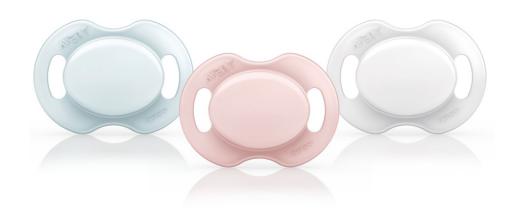

# Designed to help healthy oral development

Developed with leading orthodontist Dr. Hagemann

Philips AVENT advanced orthodontic teat SCF184/13 is designed to help healthy oral development. All our pacifiers are made from silicone and are taste and odorfree. Colors are subject to change.