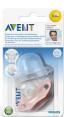

## Orthodontic nipple

- Unique "wings"
- · Shaped nipple

### Unique "wings"

Advanced orthodontic teat with unique wings that minimizes pressure on gums and developing teeth. The wings make the teat wider so that the pressure that is caused by baby's suckling is distributed more evenly resulting in less pressure per tooth.

#### **Shaped nipple**

The nipple is shaped to let baby's tongue remain in natural position.