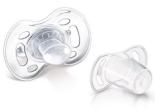

# Hygiene

- · Snap on hygienic cap
- · Can be sterilized
- · Dishwasher Safe

# Snap on hygienic cap

To keep sterilized nipples hygienic.

#### Can be sterilized

Can be sterilized

#### **Dishwasher Safe**

Dishwasher Safe