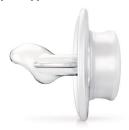

# Designed to help healthy oral development

Developed with leading orthodontist Dr. Hagemann

Philips AVENT advanced orthodontic teat SCF184/13 is designed to help healthy oral development. All our pacifiers are made from silicone and are taste and odorfree. Colors are subject to change.

## Orthodontic nipple

- Unique "wings"
- · Shaped nipple

### Unique "wings"

Advanced orthodontic teat with unique wings that minimizes pressure on gums and developing teeth. The wings make the teat wider so that the pressure that is caused by baby's suckling is distributed more evenly resulting in less pressure per tooth.

#### **Shaped nipple**

The nipple is shaped to let baby's tongue remain in natural position.