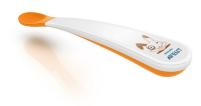

#### Specially designed for learning to self-feed

- Non-slip handles easy grip, rest on bowl without sliding
- ullet Soft tip gentle on baby's gums

#### Soft tip

Soft tip - gentle on baby's gums