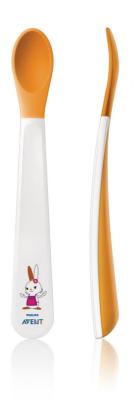

#### Specially designed for learning to self-feed

- Non-slip handles easy grip, rest on bowl without sliding
- ullet Soft tip gentle on baby's gums

#### Perfect for an adult's hand and reaching into deep jars

· Long-reach handle

#### Non-slip handles

Non-slip handles - easy grip, rest on bowl without sliding