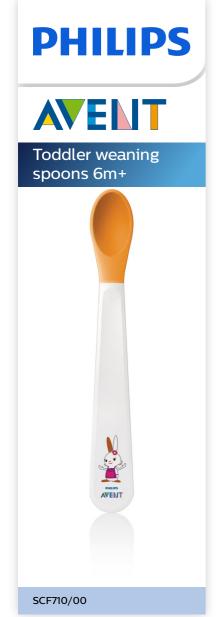

### Avent weaning

Philips Avent toddler weaning spoons SCF710/00 for your child's development stages

#### Specially designed for learning to self-feed

- Non-slip handles easy grip, rest on bowl without sliding
- ullet Soft tip gentle on baby's gums

#### Perfect for an adult's hand and reaching into deep jars

· Long-reach handle

#### **BPA** safe

· 0% BPA