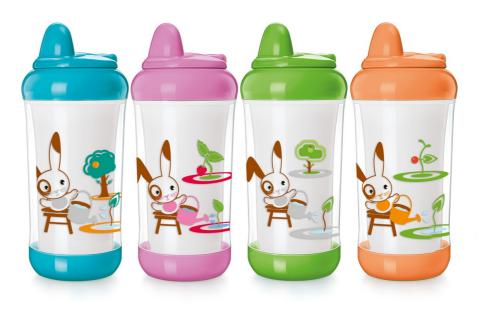

### Non-spill bite resistant spout

The Philips AVENT Insulated Cup is ideal for out and about. This stylish animal themed cup keeps drinks fresh for longer. Includes a bite resistant spout and a non-spill valve.

#### Keeps drinks fresh for longer

• Ideal for out and about, keeps drinks fresh

#### Non-spill

• Non-spill spout with patented valve

#### Easy-sip

Faster flow and bite resistant spout

#### Flip-top lid

Flip-top lid for hygienic leak-proof transport

#### **Dishwasher safe**

All parts are dishwasher safe for convenience