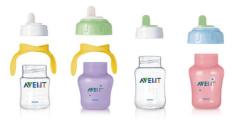

#### **Completely interchangeable**

Cups, spouts and handles can be used with the entire Philips AVENT range, attach directly to breast pumps or use a nipple instead of the spout when feeding. The soft spout and handles can also be put on the feeding bottle for an easy transition from bottle to cup SCF600/22

#### Inter-changeability

Completely interchangeable with entire Philips AVENT range