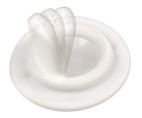

her shaken or thrown in the air and yet easy to drink from

#### Non-spill

Soft spout with patented non-spill valve

#### Easy-sip

- Soft, flexible spout for an easy first step
- Handles are contoured for little hands to hold comfortably
- Measurement scale on the cup

#### Flip-top lid

• Flip-top lid keeps spout clean

#### Inter-changeability

Completely interchangeable with entire Philips AVENT range

#### Easy to clean

- Entire cup can be sterilized for hygiene purposes
- Cup has few parts for easy cleaning and assembly
- All parts are dishwasher safe for convenience

## Highlights

#### Soft spout with no-spill valve



The patented valve of the Philips AVENT spout cup controls flow and ensures no spillage, even if held upside down or if left on its side

#### Soft spout for 6m+



The soft, flexible spout is ideal for the transition from breast or bottle to a cup

#### **Completely interchangeable**



Cups, spouts and handles can be used with the entire Philips AVENT range, attach directly to breast pumps or use a nipple instead of the spout when feeding. The soft spout and handles can also be put on the feeding bottle for an easy transition from bottle to cup SCF600/22

### Specifications

**Country of origin** England

#### What is included

Non decorated cup 200ml / 7oz: 2 pcs Flip top lid: 2 pcs Trainer handles: 2 pcs Soft spout: 2 pcs

#### **Development stages**

Stages: 6 months +

© 2019 Koninklijke Philips N.V. All Rights reserved. Issue date 2019-04-30 Version: 7.2.1

Specifications are subject to change without notice. Trademarks are the property of Ko