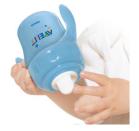

#### Soft spout with no-spill valve

The patented valve of the Philips AVENT spout cup controls flow and ensures no spillage, even if held upside down or if left on its side

#### Non-spill

Soft spout with patented non-spill valve