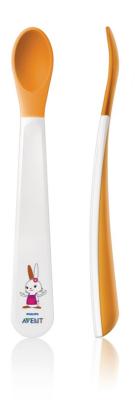

# Weaning spoons with soft tip

### Avent weaning

Philips Avent toddler weaning spoons SCF710/00 for your child's development stages

#### Specially designed for learning to self-feed

- Non-slip handles easy grip, rest on bowl without sliding
- ullet Soft tip gentle on baby's gums

#### Perfect for an adult's hand and reaching deep jars

· Long reach handle

#### Easy cleaning and handling

• Easy-clean and dishwasher safe

#### **BPA** safe

· 0% BPA

## Highlights

#### 0% BPA

0% BPA

#### Easy clean

Easy-clean and dishwasher safe

#### Long reach handle



Long reach handle

#### Non-slip handles



Non-slip handles - easy grip, rest on bowl without sliding

#### Soft tip



Soft tip - gentle on baby's gums

## Specifications

#### **Country of origin**

Made in China

#### What i