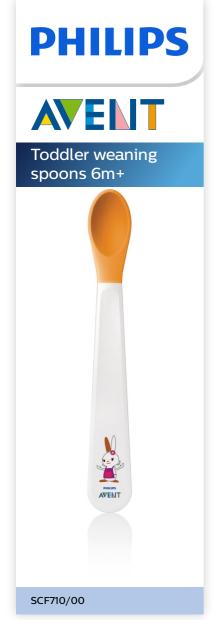

# Weaning spoons with soft tip

### Avent weaning

Philips Avent toddler weaning spoons SCF710/00 for your child's development stages

#### Specially designed for learning to self-feed

- Non-slip handles easy grip, rest on bowl without sliding
- ullet Soft tip gentle on baby's gums

#### Perfect for an adult's hand and reaching deep jars

· Long reach handle

#### Easy cleaning and handling

• Easy-clean and dishwasher safe

#### **BPA** safe

· 0% BPA