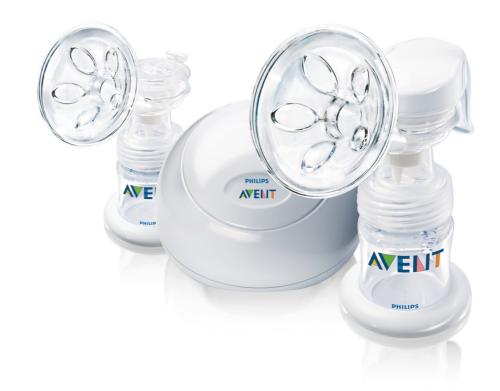

# Breast pump designed for comfort

#### Twin electronic breast pump

#### What is included

Bottle stand/funnel cover: 2 pcs Breast milk container (125 ml/ 4 oz): 2 pcs Electronic Breast Pump: 1 Extra soft newborn flow nipple: 2 pcs Microfiber travel bag: 1 pcs Spare parts: 3 pcs Newborn nipple travel pack: 2 pcs Disposable breast pad: 2 pcs