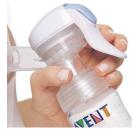

#### Remembers your personal rhythm

Only Philips Avent's electric breast pumps have a unique memory feature that learns and continues your personal pumping rhythm for maximum comfort