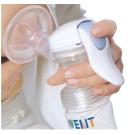

### Unique active massage cushion for optimum comfort

Being stressed or in a hurry can make it more difficult to release your milk. So feeling comfortable and relaxed really helps. The Philips Avent SCF314/02 breast pump has been designed to increase your comfort when you are pumping.

#### Patented soft massage cushion

The unique active massage cushion is intended to help stimulate natural let-down

#### Remembers your personal rhythm

Only Philips Avent's electric breast pumps have a unique memory feature that learns and continues your personal pumping rhythm for maximum comfort