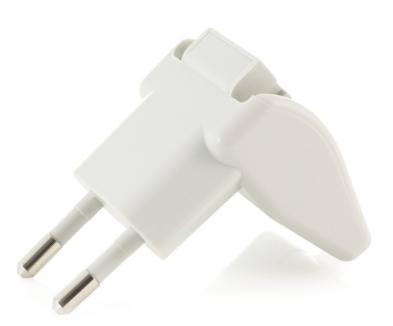

### To connect your breast pump to the mains Find matching products on the specifications tab

This power adapter allows you to power your Philips Avent breast pump by the mains current. Combined with the right adapter, the cord is fit for use in all European countries, Argentina, Korea, China and Australia.