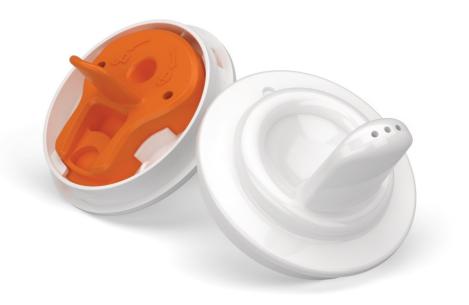

#### **Bite resistant spouts**

Bite resistant spouts

**Patented non-spill valve** Easy to sip, easy to clean Interchangeable

Spouts and handles can be used with all Philips AVENT Bottles and Cups

SCF247/00

#### What is included

Bite resistant spout: 2 pcs Silicon valve: 1 pcs Valve retainer: 1 pcs

Development stages Stages: 12 months +