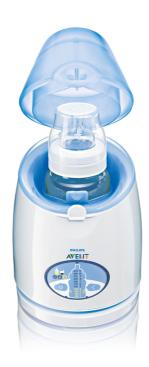

## Ultra fast, multiple warming options

The Digital Bottle and Baby Food Warmer makes it easy to warm your baby's feed quickly and safely. The advanced technology automatically calculates the warming time. Just select a few starting options and let the Bottle Warmer do the rest

### Rapid warming time

· Controlled steam heats quickly and evenly

#### Heats safely and evenly

· Automatically calculates warming time

#### **Keeps you informed**

Easy to use digital display

### Ideal for all types of feed

· Heats milk and baby food from multiple starting temperatures