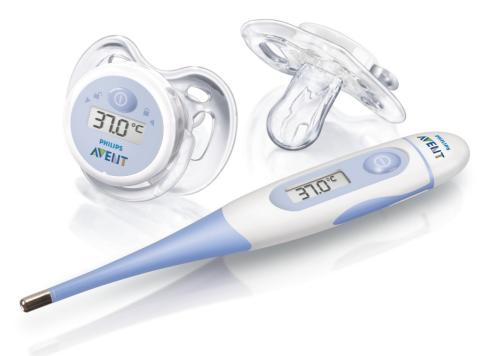

### Combining a digital and a soother baby thermometer

Helping you to get a measurement of your baby's temperature, without upsetting your baby. The soother thermometer SCH540/00 uses the same shield and teat as the Avent Freeflow soother for easy transition from soother to temperature measurement.

### Comfort for your child

- Choice to adapt temperature measurement method to suit baby
- Soft, flexible tip digital thermometer
- Specially designed soother thermometer

### Fast and reliable digital temperature readings

- Clear measurement displays and battery status indicators
- Battery low indicator

### Convenient for you and your baby

Includes Avent Freeflow Soother