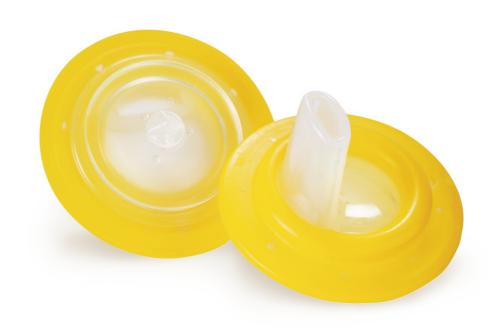

## Fast flow spout

### Non-spill, easy-sip spout

The Philips Avent Fast Flow spouts are designed to be bite resistant with a faster flow for older toddlers. With easy-sip and easy to clean non-spill valve.

#### Ideal for active toddlers

· Faster Flow spout

### Controls flow to avoid spillage

· Patented non-spill valve

#### **Total convenience**

· Compatible with Philips Avent bottles and cups

Fast Flow spouts SCF148/52