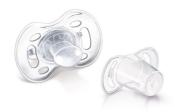

#### Hygiene

Snap-on protective cap

#### **Snap-on protective cap**

To keep sterilized nipples hygienic

# Specifications

**Country of origin** 

England

What is included

Silicone Pacifier: 2 pcs

Snap-on protective cap: 2 pcs

**Development stages** 

Stages: 0 - 6 months