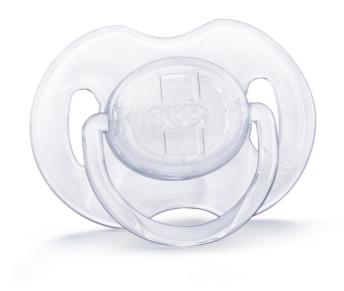

### Stylish design, crystal clear look.

AVENT orthodontic, collapsible and symmetrical nipples respect the natural development of baby's palate, teeth and gums . All AVENT pacifiers are made of silicone and are taste and odour-free. Colours are subject to change.

#### **Orthodontic nipple**

· Orthodontic, symmetrical collapsible nipple

#### **Safety**

· Security ring handle

#### Security ring handle

For easy removal of the pacifier at any time