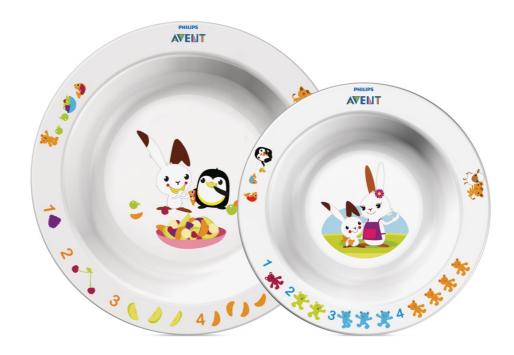

#### Perfect for first feeding and snacks

- 2 bowl sizes for dinner, snacks and desserts
- Anti-slip base helps prevent spills
- Easy-scoop sides ideal for self-feeding

### Highlights

2 bowl sizes2 bowl sizes - for dinner, snacks and desserts