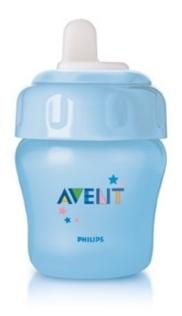

## Easy transition from bottle to cup Non-spill, easy-sip

The Philips Avent BPA-free magic cup is amazingly spill-proof whether shaken, thrown in the air or left on its side, and yet easy to drink from. The spouts with valves also fit the feeding bottles so they become spill-proof too.

#### Non-spill

 ${}^{\centerdot}$  Soft spout with patented non-spill valve

#### Easy-sip

- Soft, flexible spout for an easy first step
- · Measurement scale on the cup

#### Snap-on lid

• Snap-top lid keeps spout clean