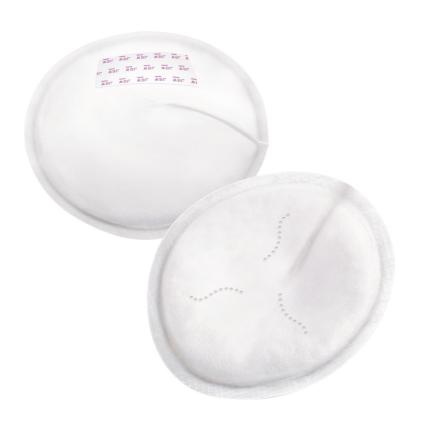

#### No leakage of breast milk

 ${\boldsymbol{\cdot}}$  Unique four layered construction for maximum dryness

#### **Functions**

Ultra dry: Multi layers, One-way top

#### Design

Discreet contoured shape