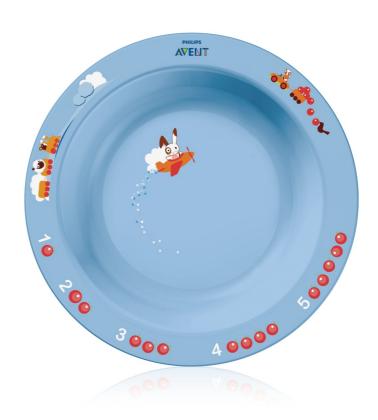

# Perfect for first feeding and snacks

- · Anti-slip base helps prevent spills
- Easy-scoop sides ideal for self-feeding
- · Large size bowl perfect for your growing toddler

#### **Anti-slip base**

Anti-slip base - helps prevent spills

## Easy-scoop sides

Easy-scoop sides - ideal for self-feeding

#### **Educational storytelling**

Educational storytelling designs

# Large size bowl

Large size bowl - perfect for your growing toddler