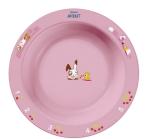

# Perfect for first feeding and snacks

- · Anti-slip base helps prevent spills
- Easy-scoop sides ideal for self-feeding
- · Large size bowl perfect for your growing toddler

#### **Educational storytelling**

Educational storytelling designs

# Large size bowl

Large size bowl - perfect for your growing toddler