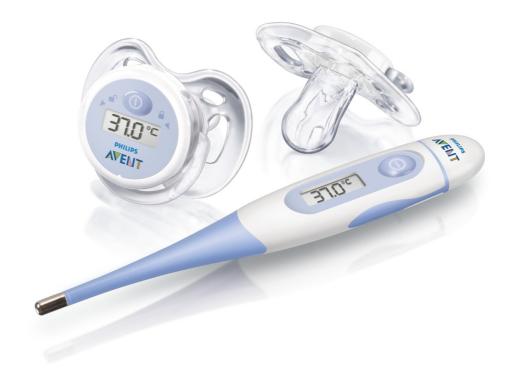

# Combining a digital and a soother baby thermometer

Helping you to get a measurement of your baby's temperature, without upsetting it. The soother thermometer SCH540/00 uses the same shield and teat as the Avent Freeflow soother for easy transition from soother to temperature measurement.

# **Comfort for your child**

- · Choice to adapt temperature measurement method to suit baby
- Soft, flexible tip digital thermometer
- Specially designed pacifier thermometer

## Fast and reliable digital temperature readings

- · Clear measurement displays and battery status indicators
- Battery low indicator

### Convenient for you and your baby

Includes Avent Freeflow Pacifier