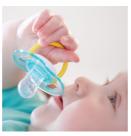

### Stylish design, crystal clear look

Help meet your little one's essential soothing needs around the clock with the Philips Avent Classic pacifier. Available in a range of colors, our orthodontic collapsible nipple respects your baby's natural oral development.

#### Comfortable soft silicone nipple

- $\cdot$  9 out of 10 babies accept our pacifiers\*
- $\boldsymbol{\cdot}$  Designed for natural oral development

#### **Orthodontic nipple**

Our collapsible silicone nipple has a symmetrical shape that respects your baby's palate, teeth and gums as he or she grows.

#### **Security handle**

Our security handle lets you easily remove your baby's pacifier at any time. Even little hands can grab it!