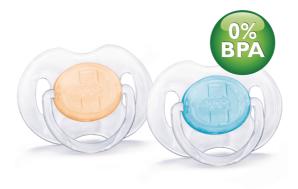

#### What is included

Classic pacifier: 2 pcs

#### **Safety**

Safety ring handle BPA-free

#### Hygiene

Easy to clean

Can be sterilized

Dishwasher safe