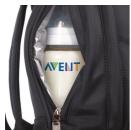

## Highlights

Ensures bottles stay warm or cool

3M Thinsulate<sup>™</sup> pocket keeps two AVENT Bottles of pre-boiled hot water warm or cold ready-mixed formula/breast milk cool for several hours. SCD151/50