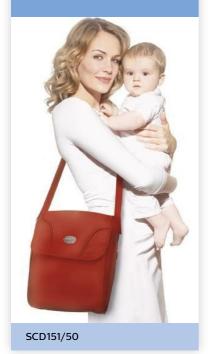

### CompactBag

Red

### The essential carry bag for short trips Easy pack - Easy carry

Designed for a quick trip to the shops or to visit a friend for a couple of hours, this essential stylish bag in premium quality, wipe-clean microfibre, accomodates a feed and change for baby and has an internal pocket for personal items.

#### **Benefits and features:**

- Ensures bottles stay warm or cool
- Lightweight, wipe-clean microfiber
- Adjustable shoulder strap
- Full-size, removable baby changing mat
- Lined pocket for keeping wipes moist
- Main compartment big enough for clothes and nappies