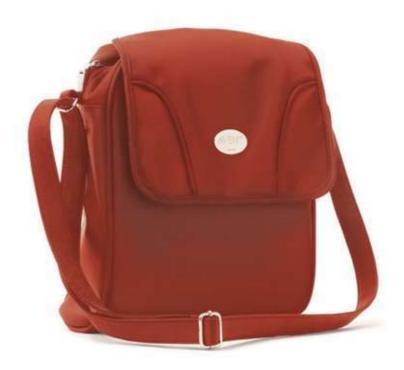

### CompactBag

Red

### The essential carry bag for short trips Easy pack - Easy carry

Designed for a quick trip to the shops or to visit a friend for a couple of hours, this essential stylish bag in premium quality, wipe-clean microfibre, accomodates a feed and change for baby and has an internal pocket for personal items.

#### **Benefits and features:**

- Ensures bottles stay warm or cool
- Lightweight, wipe-clean microfiber
- Adjustable shoulder strap
- Full-size, removable baby changing mat
- Lined pocket for keeping wipes moist
- Main compartment big enough for clothes and nappies