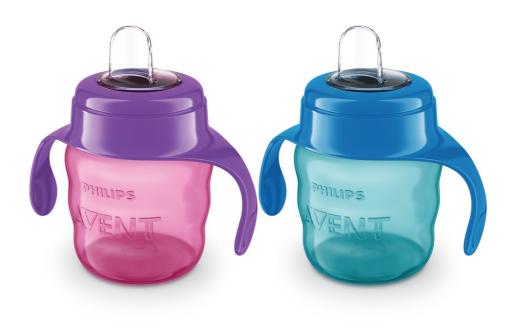

# Sippy cup with soft spout for easy drinking

This Philips Avent spout cup is great for both toddlers and parents. The soft silicone spout makes sipping easy and fewer parts ensures easy cleaning of the cup

# Easy to drink

- Soft silicone spout for easy drinking
- Rippled container shape for steady grip

#### **Ripple shape**

Container of the sippy cup is designed to allow easy grip for little hands.