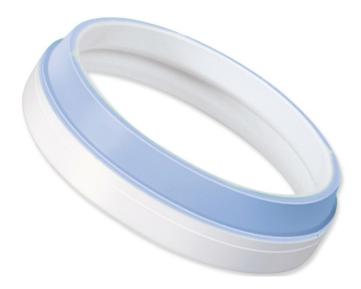

# Adapter ring for Classic bottle

### Avent feeding bottle

The adapter ring should always be used with the Philips Avent Classic feeding bottle as part of the Classic twopiece anti-colic system.