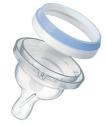

#### Two piece anti-colic system

Allows air into the bottle instead of your baby's tummy

Highlights

#### Unique anti-colic valve

The two piece Philips Avent anti-colic system consists of the Avent Nipple and adapter ring. As your baby feeds, the unique skirt on the Avent Nipple flexes to allow air into the baby bottle instead of your baby's tummy. Like breastfeeding, your baby controls the milk flow.