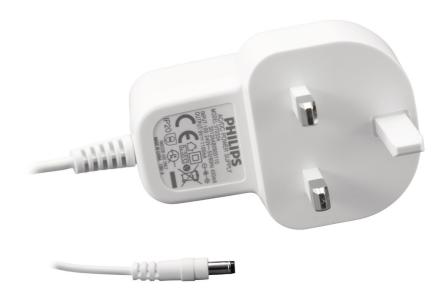

### To connect your breast pump to the mains

Find matching products on the specifications tab

This adapter allows you to power your breast pump by the mains current. Contains a UK plug.