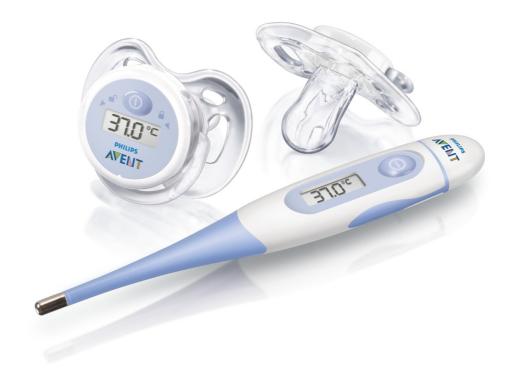

# Combining a digital and a soother baby thermometer

Helping you to get a measurement of your baby's temperature, without upsetting it. The soother thermometer SCH540/00 uses the same shield and teat as the Avent Freeflow soother for easy transition from soother to temperature measurement.

# **Comfort for your child**

- · Choice to adapt temperature measurement method to suit baby
- · Soft, flexible tip digital thermometer
- Specially designed pacifier thermometer

### Fast and reliable digital temperature readings

- · Clear measurement displays and battery status indicators
- · Battery low indicator

# Convenient for you and your baby

Includes AVENT Freeflow Pacifier