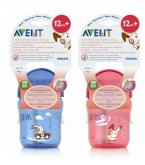

## Twist-lid keeps straw hygienic on the go

Leakproof, easy for the child to use independently

The Philips Avent straw cup SCF760/00 is an ideal drinking solution for the growing toddler. It is leak-proof, easy for the toddler to use independently with its unique twist lid and fully dissemble-able and cleanable.

## Twist lid

· Twist-lid keeps straw clean

#### Twist lid

Twist-lid keeps straw clean