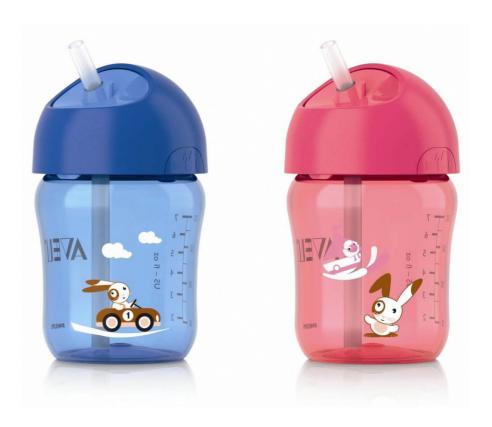

## Twist-lid keeps straw hygienic on the go

Leakproof, easy for the child to use independently

The Philips Avent straw cup SCF760/00 is an ideal drinking solution for the growing toddler. It is leak-proof, easy for the toddler to use independently with its unique twist lid and fully dissemble-able and cleanable.

## Leak-proof

• Soft silicone straw with integrated leak proof valve

#### Soft silicone straw

Soft silicone straw with integrated leak proof valve