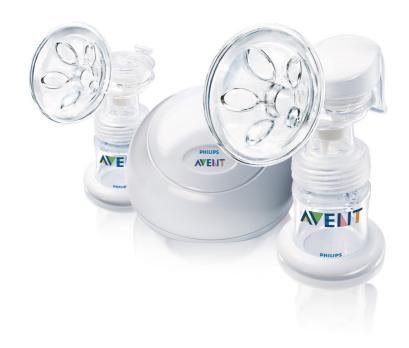

**Power** 

Voltage: 100 - 240 V

**Country of origin** 

**England** 

What is included

Twin Electronic Breast pump: 1 pcs Bottle stand/funnel cover: 4 pcs

Spare parts: 1 pcs

Breast milk container (125 ml/ 4 oz): 2 pcs

Cool pack: 4 pcs

Extra soft newborn flow nipple: 2 pcs Newborn nipple travel pack: 2 pcs Thinsulate™ carrier: 2 pcs Microfiber travel bag: 1 pcs

Sealing disc for milk storage: 2 pcs

**Development stages** 