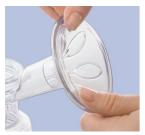

#### **Soft massage cushions**

Patented massage cushions of the Philips Avent breast pump flex in and out, replicating baby's suckling action and is intended to help stimulate a fast natural let down. Specifications