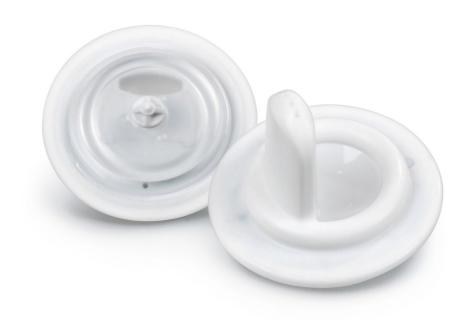

### Non-spill, easy-sip spout

The Philips Avent Soft Spouts are designed for delicate gums and are the ideal first step from breast or feeding bottle to a drinking cup. With easy-sip and easy to clean non-spill valve.

#### Ideal first step to a drinking cup

· Soft spout

#### Controls flow to avoid spillage

· Patented non-spill valve