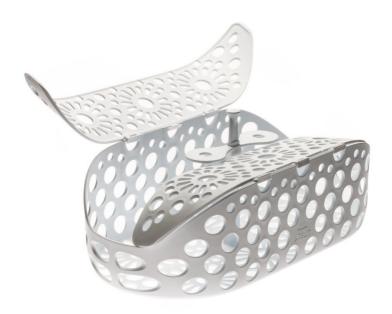

## to replace your current dishwasher basket

The dishwasher basket keeps small items together in the dishwasher and allows you to transfer them all at once into the steriliser.