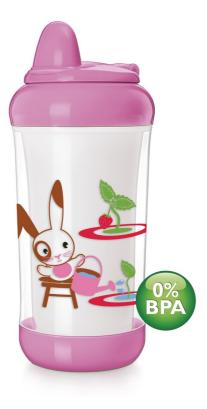

### Non-spill bite resistant spout

The Philips AVENT Insulated Cup is ideal for when you're out and about. This stylish animal-themed cup keeps drinks fresh for longer. Includes a bite-resistant spout and a non-spill valve.

#### Non-spill

• Non-spill spout with patented valve

#### Easy-sip

Faster flow and bite resistant spout

#### Flip-top lid

Flip-top lid for hygienic leak-proof transport