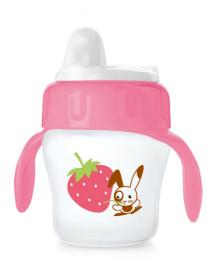

# **PHILIPS**

200ml

6m+ Soft Spout

With handles

SCF606/06

### Non-spill, easy-sip

The Philips Avent toddler drinking cup is the easy step from bottle to cup. The fliptop lid keeps the spout clean at all times, even when on the go. It is amazingly spill-proof whether shaken or thrown in the air and yet easy to drink from

#### Non-spill

Soft spout with patented non-spill valve

#### Easy to use and clean

- All parts are dishwasher safe for convenience
- Entire cup can be sterilized for hygiene purposes
- Measurement scale on the cup
- Soft, flexible spout for an easy first step

#### Flip-top lid

• Flip-top lid keeps spout clean

#### Fun learning

• Educational storytelling design

#### What is included

Decorated cup 200ml / 7oz: 1 pcs Flip top lid: 1 pcs Trainer handles: 1 pcs Soft spout: 1 pcs Development stages Stages: 6 months +

© 2019 Koninklijke Philips N.V. All Rights reserved. Issue date 2019-04-09 Version: 3.0.1