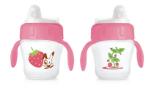

# **PHILIPS**

200ml

6m+ Soft Spout

With handles

SCF606/06

### Non-spill, easy-sip

The Philips Avent toddler drinking cup is the easy step from bottle to cup. The fliptop lid keeps the spout clean at all times, even when on the go. It is amazingly spill-proof whether shaken or thrown in the air and yet easy to drink from

#### Non-spill

Soft spout with patented non-spill valve

#### Easy to use and clean

- All parts are dishwasher safe for convenience
- Entire cup can be sterilized for hygiene purposes
- Measurement scale on the cup
- Soft, flexible spout for an easy first step

#### Flip-top lid

• Flip-top lid keeps spout clean

#### Fun learning

• Educational storytelling design

#### What is included

Decorated cup 200ml / 7oz: 1 pcs Flip top lid: 1 pcs Trainer handles: 1 pcs Soft spout: 1 pcs Development stages Stages: 6 months +

© 2019 Koninklijke Philips N.V. All Rights reserved. Issue date 2019-04-09 Version: 3.0.1