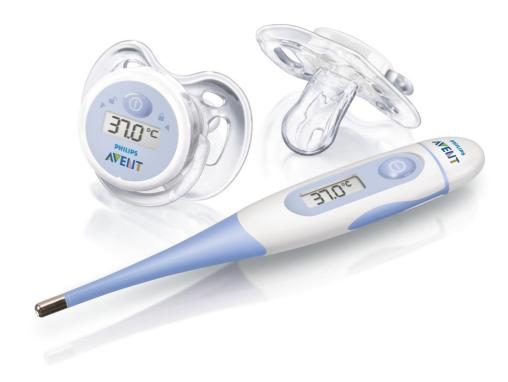

## Gentle and accurate

Combining a digital and a soother thermometer.

Helping you to get a measurement of your baby's temperature, without upsetting it. The soother thermometer SCH540/00 uses the same shield and teat as the AVENT Freeflow soother for easy transition from soother to temperature measurement.

## **Comfort for your child**

- · Choice to adapt temperature measurement method to suit baby
- · Soft, flexible tip digital thermometer
- · Specially designed pacifier thermometer

## Fast and reliable digital temperature readings

- · Clear measurement displays and battery status indicators
- Battery low indicator

## Convenient for you and your baby

Includes AVENT Freeflow Pacifier

© 2019 Koninklijke Philips N.V. All Rights reserved.

Specifications are subject to change without notice. Trademarks are the property of Koninklijke Philips N.V. or their respective owners.