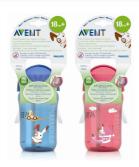

## Twist-lid keeps straw hygienic on the go

Leakproof, easy for the child to use independently

The Philips Avent SCF762/22 straw cup is an ideal drinking solution for the growing toddler. It is leak-proof, easy for the toddler to use independently with its unique twist lid and fully dissemble-able and cleanable.

## Leak-proof

• Soft silicone straw with integrated leak proof valve

## Twist lid

· Twist-lid keeps straw clean

#### What is included

Silicone straw: 2 pcs Twist straw lid: 2 pcs Cup (340ml/ 12oz): 2 pcs