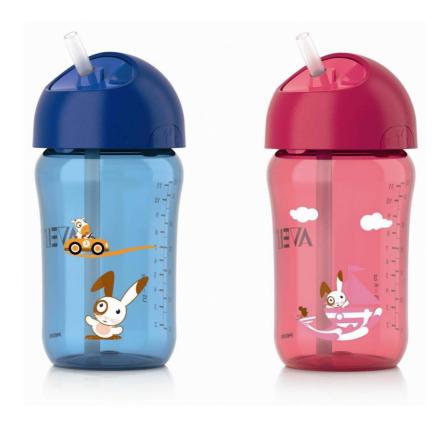

## Twist-lid keeps straw hygienic on the go

Leakproof, easy for the child to use independently

The Philips Avent SCF762/22 straw cup is an ideal drinking solution for the growing toddler. It is leak-proof, easy for the toddler to use independently with its unique twist lid and fully dissemble-able and cleanable.

## Leak-proof

• Soft silicone straw with integrated leak proof valve

## Twist lid

· Twist-lid keeps straw clean

#### What is included

Silicone straw: 2 pcs Twist straw lid: 2 pcs Cup (340ml/ 12oz): 2 pcs