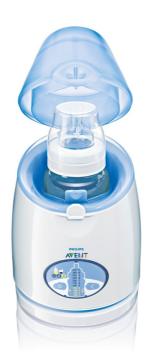

# Fast, intelligent warming

# Ultra fast, multiple warming options

The Digital Bottle and Baby Food Warmer makes it easy to warm your baby's feed quickly and safely. The advanced technology automatically calculates the warming time. Just select a few starting options and let the Bottle Warmer do the rest.

## Rapid warming time

· Controlled steam heats quickly and evenly

### Heats safely and evenly

· Automatically calculates warming time

#### **Keeps you informed**

· Easy to use digital display

## Ideal for all types of feed

· Heats milk and baby food from multiple starting temperatures