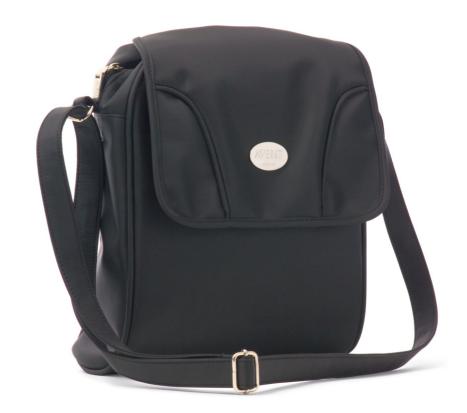

### The essential carry bag for short trips Easy pack and carry baby bag

Designed for a quick trip to the shops or to visit a friend for a couple of hours, this essential stylish bag in premium quality, wipe-clean microfibre, accommodates a feed and change for baby and has an internal pocket for personal items.

#### **Benefits and features:**

- Ensures bottles stay warm or cool
- · Lightweight, wipe-clean microfiber
- Wide adjustable shoulder strap
- Full-size, removable baby changing mat
- · Lined pocket for keeping wipes moist
- Main compartment big enough for clothes and nappies