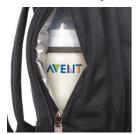

#### Ensures bottles stay warm or cool

3M Thinsulate™ pocket keeps two Avent Bottles of pre-boiled hot water warm or cold ready-mixed formula/breast milk cool for several hours.