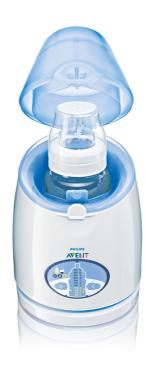

## Ultra fast, multiple warming options

The Digital Bottle and Baby Food Warmer makes it easy to warm your baby's feed quickly and safely. The advanced technology automatically calculates the warming time. Just select a few starting options and let the Bottle Warmer do the rest

### Rapid warming time

· Controlled steam heats quickly and evenly

#### Heats safely and evenly

· Automatically calculates warming time

#### **Keeps you informed**

• Easy to use digital display

### Ideal for all types of feed

· Heats milk and baby food from multiple starting temperatures