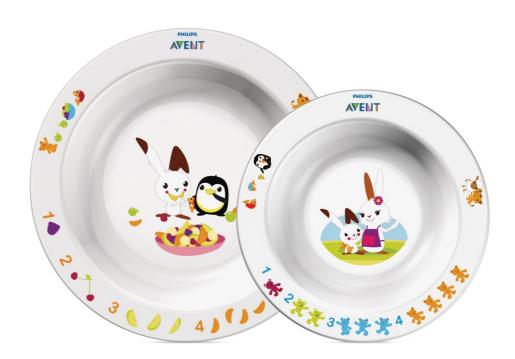

### Fun learning for baby's first meal

· Educational storytelling designs

#### Perfect for first feeding and snacks

- 2 bowl sizes for dinner, snacks and desserts
- · Anti-slip base helps prevent spills
- Easy-scoop sides ideal for self-feeding

#### 2 bowl sizes

2 bowl sizes - for dinner, snacks and desserts

## **Educational storytelling**

Educational storytelling designs