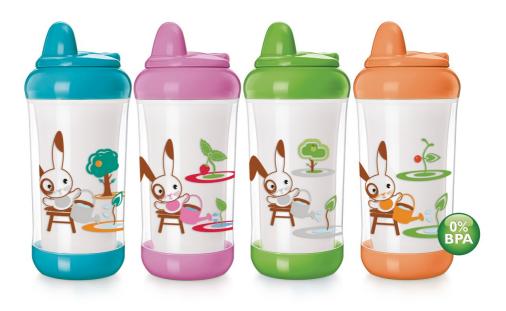

# **PHILIPS**

**Insulated** Cup

260ml

12m+

SCF670/22

### Non-spill bite resistant spout

The Philips AVENT Insulated Cup is ideal for out and about. This stylish animal themed cup keeps drinks fresh for longer. Includes a bite resistant spout and a non-spill valve.

### Specifications

**Country of origin** Mexico What is included

Insulated cup 260ml / 9oz: 1 pcs Flip top lid: 1 pcs Sport spout: 1 pcs **Development stages** Stages: 12 months +

© 2019 Koninklijke Philips N.V. All Rights reserved.