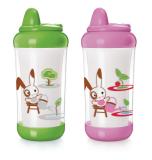

# **PHILIPS**

**Insulated** Cup

260ml

12m+

SCF670/22

### Non-spill bite resistant spout

The Philips AVENT Insulated Cup is ideal for out and about. This stylish animal themed cup keeps drinks fresh for longer. Includes a bite resistant spout and a non-spill valve.