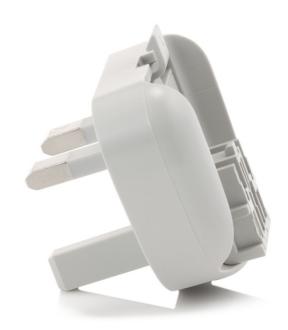

## To connect your breast pump to the mains

Find matching products on the specifications tab

This power plug allows you to power your Philips Avent breast pump by the mains current. Combined with the right plug, the adapter is fit for use in the United Kingdom.