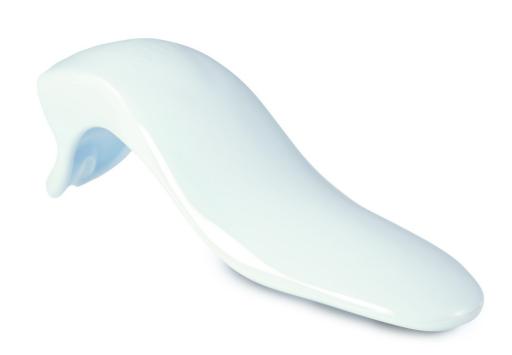

## To make the breast pump diaphragm move

Find matching products on the specifications tab

Pushing this handle, a part of your Avent manual breast pump, up and down creates suction. You can control the suction by varying the pressure on the handle.

### Replaceable part

Fits product types: SCF290/20, SCF290/12, SCF290/13, SCF300/20, SCF300/12, SCF300/13, SCF300/08, SCF300/60, SCF310/20, SCF310/12, SCF310/13, SCF310/08, SCF310/60

© 2019 Koninklijke Philips N.V. All Rights reserved.