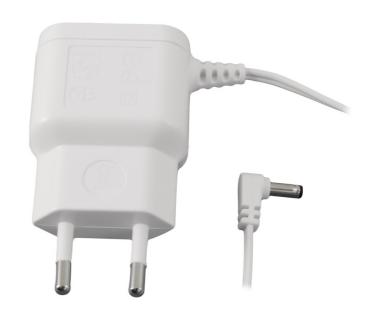

## Connect your baby monitor to the mains

Find matching products on the specifications tab

This adapter allows you to power your baby monitor via the mains current. Contains a European plug. Adapter is suitable for Parent Unit