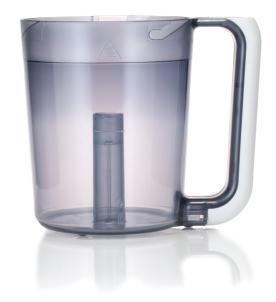

### Part of the combined steamer and blender

### Check compatibility data

This transparent jar is the top part of the Avent combined steamer and blender. Due to the jar's transparent material, you can see the exact status of your ingredients during the processing.